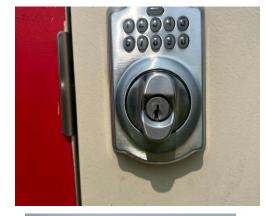

### How does the lock work?

The 4-digit code we give you at confirmation is your ticket in! First, make sure the knob is vertical, then punch in the 4-digit code, you should hear a quiet click and then you will turn the knob to the left and the door will unlock. To lock the door, repeat the above steps but turn the lock to the right. Please lock the Hub before leaving! <u>Unlocking Video</u>

Sometimes our doors can be sticky! Due to Texas weather, sometimes the doorframes shrink and expand. **Push the door inwards with a good amount of pressure with one hand while unlocking the door and the door should open with no problem.** 