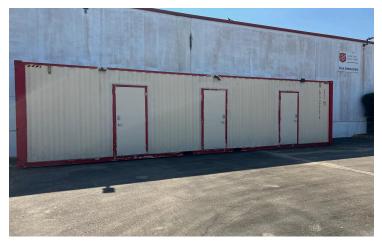

# **Beaumont Neighborhood Tool Hub How-To**

The Houston ToolBank's Beaumont Neighborhood Tool Hub is a modified shipping container with 3 separate storage units. Each unit is secured and locked, accessible with a 4-digit code.

### **Bin location:**

The Hub is located at 1490 N. 7th St., Beaumont, TX 77702 (at Salvation Army).